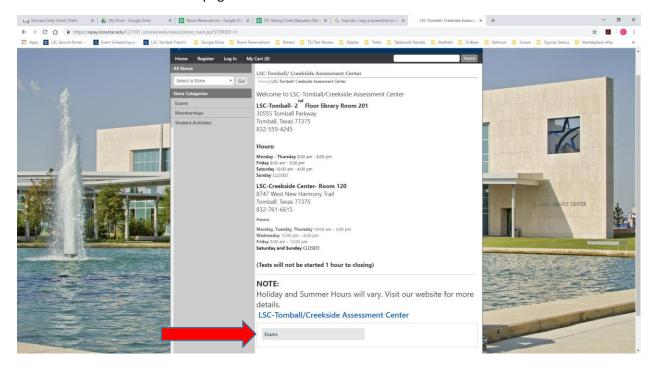

## **Paying for a Test Online**

- 1. Go to the testing center link: http://www.lonestar.edu/testing-tomball.htm
- 2. Click the "Pay Online for Tests" button in blue

3. Scroll to the bottom of the page and click on "Exams"