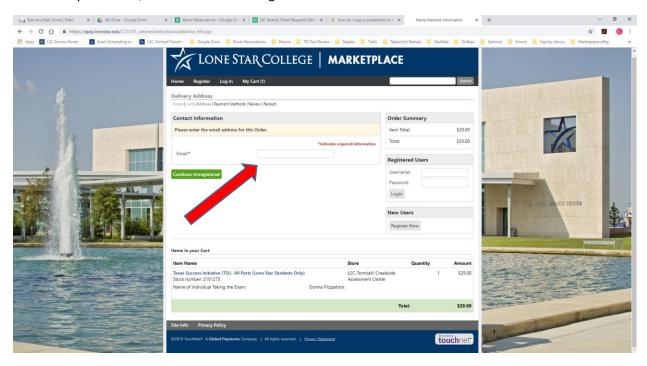

On the next screen click "Checkout"

10. Enter your email, click "Continue Unregistered"

- 11. Use the drop down to select your type of card
- 12. Enter your credit card information
- 13. Click Continue

- 14. Review and Submit
- 15. Print your receipt and bring it along with your testing ticket and photo ID before coming to test