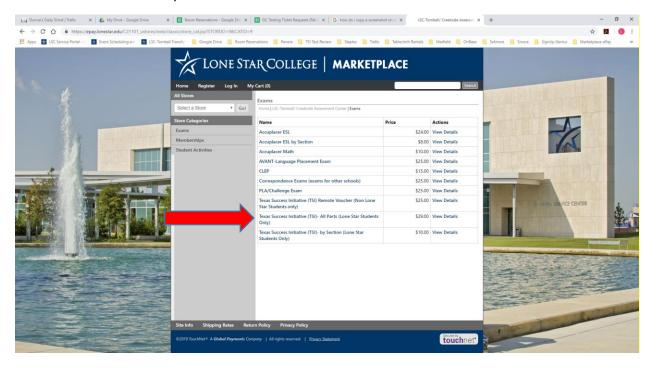

- 4. If you plan to take all (3) parts of the test:
  - Click on "TSI-All Parts"

If you plan on taking (1 or 2 sections) of the test:

Click on "TSI-by Section"

- 5. On the next screen you will now "Add To Cart"
- 6. If you are taking "All-Parts", "Enter your First & Last Name, then click "Continue
- 7. **If you are taking "One or Two Sections of the Test",** you will need to use the drop down to select the section, then "Enter your First & Last Name"
- 8. You can add more than one test by clicking "Continue Shopping"