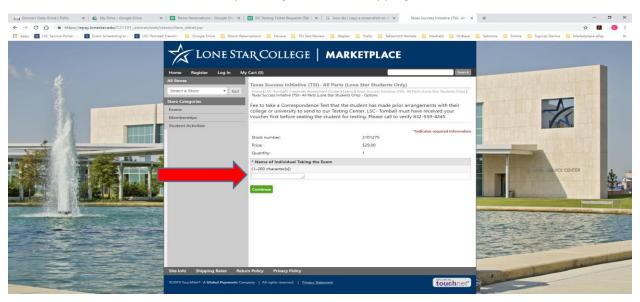

- 4. If you plan to take all (3) parts of the test:
  - Click on "TSI-All Parts"

If you plan on taking (1 or 2 sections) of the test:

Click on "TSI-by Section"

- 5. On the next screen you will now "Add To Cart"
- 6. If you are taking "All-Parts", "Enter your First & Last Name, then click "Continue
- 7. **If you are taking "One or Two Sections of the Test",** you will need to use the drop down to select the section, then "Enter your First & Last Name"
- 8. You can add more than one test by clicking "Continue Shopping"