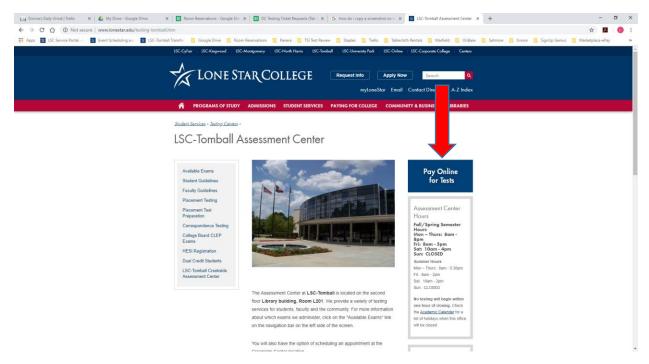

## **Paying for a Test Online**

- 1. Go to the testing center link: http://www.lonestar.edu/testing-tomball.htm
- 2. Click the "Pay Online for Tests" button in blue

3. Scroll to the bottom of the page and click on "Exams"