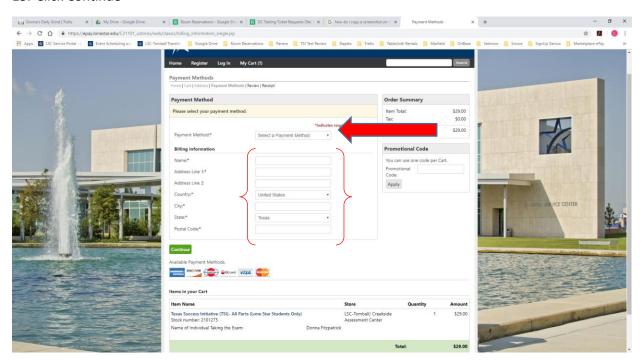

On the next screen click "Checkout"

10. Enter your email, click "Continue Unregistered"

- 11. Use the drop down to select your type of card
- 12. Enter your credit card information
- 13. Click Continue

- 14. Review and Submit
- 15. Print your receipt and bring it along with your testing ticket and photo ID before coming to test